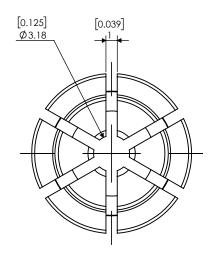

| PROPRIETARY AND CONFIDENTIAL  THE INFORMATION CONTAINED IN THIS DRAWING IS THE SOLE PROPERTY OF LYNDEX NIKKEN. ANY REPRODUCTION IN PART OR AS A WHOLE WITHOUT THE WRITTEN PERMISSION OF LYNDEX NIKKEN IS PROHIBITED. DRAWING SUBJECT TO CHANGE WITHOUT NOTICE. |        | NAME | DATE      |           | VC6 VCK6 COLLET 1/8" |    |              |
|----------------------------------------------------------------------------------------------------------------------------------------------------------------------------------------------------------------------------------------------------------------|--------|------|-----------|-----------|----------------------|----|--------------|
|                                                                                                                                                                                                                                                                | DRAWN  | BT   | 2/21/2022 |           | IVND                 | 53 |              |
|                                                                                                                                                                                                                                                                | NOTES: |      |           | NIKKEN    |                      |    |              |
|                                                                                                                                                                                                                                                                |        |      |           | SIZE      | DWG. NO.             |    |              |
|                                                                                                                                                                                                                                                                |        |      |           | Α         | VCK6-1/8             |    |              |
|                                                                                                                                                                                                                                                                |        |      |           | SCALE 3:1 |                      |    | SHEET 1 OF 1 |