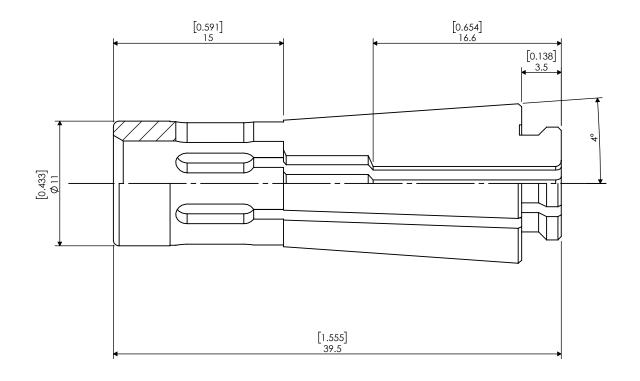

| PROPRIETARY AND CONFIDENTIAL  THE INFORMATION CONTAINED IN THIS DRAWING IS THE SOLE PROPERTY OF LYNDEX NIKKEN. ANY REPRODUCTION IN PART OR AS A WHOLE WITHOUT THE WRITTEN PERMISSION OF LYNDEX NIKKEN IS PROHIBITED. DRAWING SUBJECT TO CHANGE WITHOUT NOTICE. |        | NAME | DATE      |           | VC6 VCK6 COLLET 1/8" |    |              |
|----------------------------------------------------------------------------------------------------------------------------------------------------------------------------------------------------------------------------------------------------------------|--------|------|-----------|-----------|----------------------|----|--------------|
|                                                                                                                                                                                                                                                                | DRAWN  | BT   | 2/21/2022 |           | IVND                 | 53 |              |
|                                                                                                                                                                                                                                                                | NOTES: |      |           | NIKKEN    |                      |    |              |
|                                                                                                                                                                                                                                                                |        |      |           | SIZE      | DWG. NO.             |    |              |
|                                                                                                                                                                                                                                                                |        |      |           | Α         | VCK6-1/8             |    |              |
|                                                                                                                                                                                                                                                                |        |      |           | SCALE 3:1 |                      |    | SHEET 1 OF 1 |